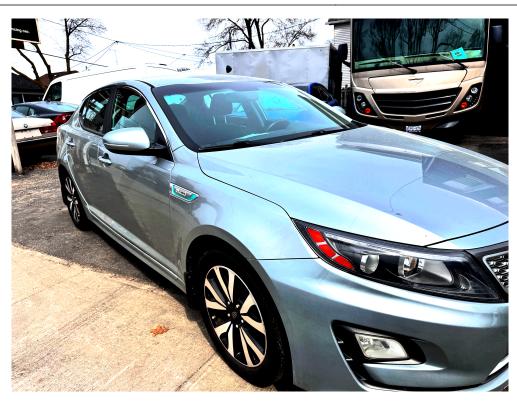

## 2015 Kia Optima Hybrid - LOW KMS safety Incl

KNAGM4AD4F5079273 STK: CB 0100

Cars 103.000 Kms Your Price: \$15,995 \$14,995

Fuel Economy: 
Vity HWY