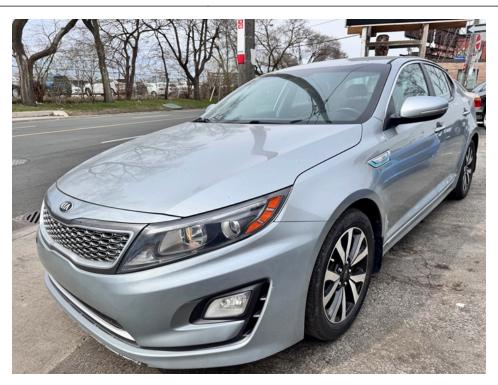

## 2015 Kia Optima LX

KNAGM4AD4F5079273 STK: CB 0100

Cars

103,000 Kms

✓ HWY **Fuel Economy:** ✓ City

## **Vehicle Description**

Amazing condition, HYBRID GAS SAVER, Low kms!, Luxury Features! July Sale - \$12,495 with Warranty Included\* Taxes Extra\* Gas Saver, Very Sporty 17" Alloy Wheels, 4-Wheel Disc Brakes, 6 Speakers, ABS brakes, Air Conditioning,